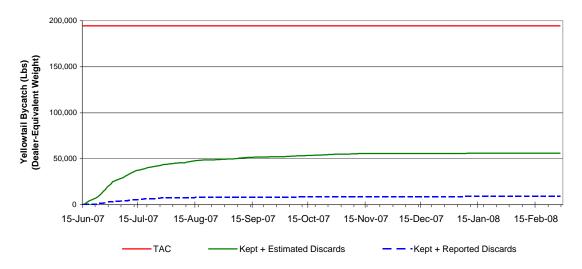

## Weekly Yellowtail Flounder Bycatch from Sea Scallop Access Areas, FY2007

|                           |                           | Declared               | to Closed / | Area I      | Total       |                               |                              |                               |                             |
|---------------------------|---------------------------|------------------------|-------------|-------------|-------------|-------------------------------|------------------------------|-------------------------------|-----------------------------|
|                           | Kept (lbs) Discarded (lbs |                        |             | Caugh       | nt (Ibs)    | Cumulative Caught To Date     |                              |                               |                             |
| Recorded on<br>Week Ended |                           | Estimated <sup>1</sup> | Reported    | Estimated   | Reported    | With<br>Estimated<br>Discards | With<br>Reported<br>Discards | With<br>Estimated<br>Discards | With Reported<br>Discards   |
|                           | (1)                       | (2)                    | (3)         | (4)=(1)+(2) | (5)=(1)+(3) | (lbs)                         | (lbs)                        | % of Quota<br>(194,442 lbs)   | % of Quota<br>(194,442 lbs) |
| 10/3/07                   | 0                         | 291                    | 38          | 291         | 38          | 50,332                        | 7,746                        | 26%                           | 4%                          |
| 10/10/07                  | 0                         | 762                    | 80          | 762         | 80          | 51,094                        | 7,826                        | 26%                           | 4%                          |
| 10/16/07                  | 0                         | 360                    | 60          | 360         | 60          | 51,454                        | 7,886                        | 26%                           | 4%                          |
| 10/24/07                  | 2                         | 625                    | 28          | 627         | 30          | 52,081                        | 7,916                        | 27%                           | 4%                          |
| 10/31/07                  | 0                         | 790                    | 13          | 790         | 13          | 52,871                        | 7,929                        | 27%                           | 4%                          |
| 11/7/07                   | 0                         | 208                    | 44          | 208         | 44          | 53,079                        | 7,973                        | 27%                           | 4%                          |
| 11/14/07                  | 0                         | 273                    | 24          | 273         | 24          | 53,352                        | 7,997                        | 27%                           | 4%                          |
| 11/21/07                  | 0                         | 91                     | 0           | 91          | 0           | 53,443                        | 7,997                        | 27%                           | 4%                          |
| 11/28/07                  | 0                         | 35                     | 10          | 35          | 10          | 53,478                        | 8,007                        | 28%                           | 4%                          |
| 12/5/07                   | 0                         | 0                      | 12          | 0           | 12          | 53,478                        | 8,019                        | 28%                           | 4%                          |
| 12/12/07                  | 0                         | 0                      | 20          | 0           | 20          | 53,478                        | 8,039                        | 28%                           | 4%                          |
| 12/27/07                  | 0                         | 0                      | 11          | 0           | 11          | 53,478                        | 8,050                        | 28%                           | 4%                          |
| 1/3/08                    | 0                         | 2                      | 0           | 2           | 0           | 53,480                        | 8,050                        | 28%                           | 4%                          |
| 1/10/08                   | 64                        | 148                    | 279         | 212         | 343         | 53,692                        | 8,393                        | 28%                           | 4%                          |
| 1/17/08                   | 0                         | 196                    | 294         | 196         | 294         | 53,888                        | 8,687                        | 28%                           | 4%                          |
| 1/24/08                   | 0                         | 0                      | 0           | 0           | 0           | 53,888                        | 8,687                        | 28%                           | 4%                          |
| 1/31/08                   | 0                         | 0                      | 0           | 0           | 0           | 53,888                        | 8,687                        | 28%                           | 4%                          |
| 2/7/08                    | 0                         | 0                      | 0           | 0           | 0           | 53,888                        | 8,687                        | 28%                           | 4%                          |
| 2/14/08                   | 0                         | 0                      | 0           | 0           | 0           | 53,888                        | 8,687                        | 28%                           | 4%                          |
| 2/21/08                   | 0                         | 0                      | 0           | 0           | 0           | 53,888                        | 8,687                        | 28%                           | 4%                          |
| 2/28/08                   | 0                         | 0                      | 0           | 0           | 0           | 53,888                        | 8,687                        | 28%                           | 4%                          |
| Total*                    | 501                       | 53,387                 | 8,186       | 53,888      | 8,687       |                               |                              |                               |                             |

## **Closed Area I**

|                                 |            |                        |          |              |            | With<br>Estimated<br>Discards | With<br>Reported<br>Discards |
|---------------------------------|------------|------------------------|----------|--------------|------------|-------------------------------|------------------------------|
| Dealer-<br>Equivalent<br>Weight | Kept (lbs) | Discarded<br>(lbs)     |          | Caught (lbs) | % of Quota | % of Quota                    |                              |
|                                 |            | Estimated <sup>1</sup> | Reported | Estimated    | Reported   | (194,442 lbs)                 | (194,442 lbs)                |
|                                 | 536        | 53,909                 | 8,268    | 54,445       | 8,804      | 28%                           | 5%                           |

Dealer-Equivalent Weight - estimated ratios of dealer weight to VMS-reported hail weight based on FY2006 data. Reported yellowtail: 1.07; reported limited access scallop: 1.01; reported general category scallop: 1.0 \* Totals for time period 6/14/2007 through 2/28/2008