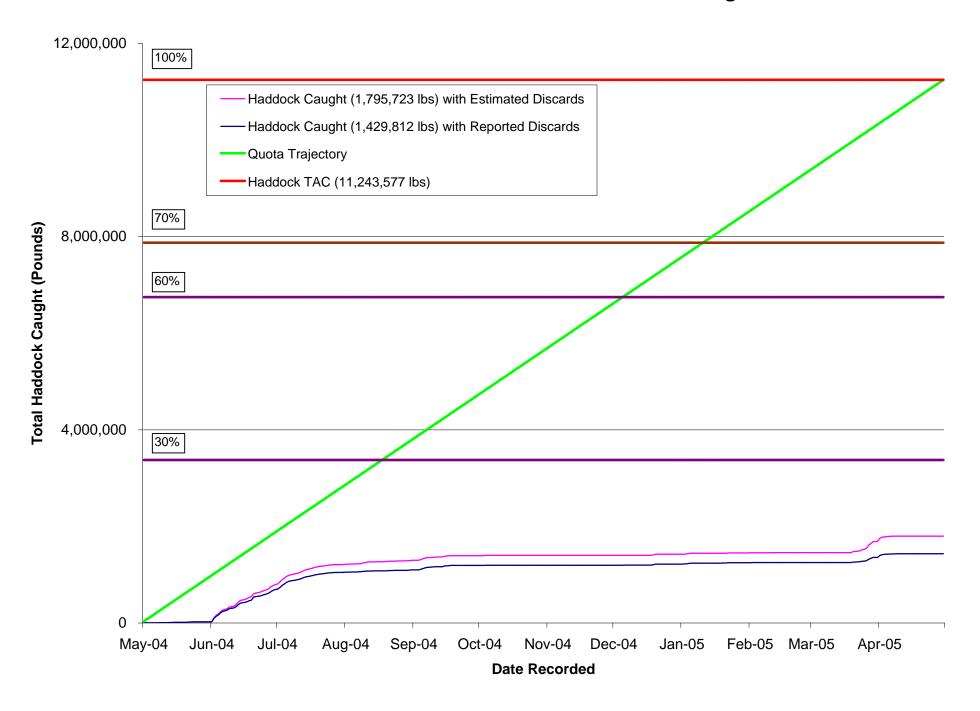

## Weekly Haddock Catch in Eastern US/Canada Area, FY2004

| Recorded on Week<br>Ended |            | East                   | ern Area D | eclarations <sup>1</sup> |             | Declared to Yellowtail SAP |                        |          |              |              |            | Declared to Haddock SAP |          |                |                |  |  |
|---------------------------|------------|------------------------|------------|--------------------------|-------------|----------------------------|------------------------|----------|--------------|--------------|------------|-------------------------|----------|----------------|----------------|--|--|
|                           | Kept (lbs) | ) Discarded (lbs)      |            | Caught (lbs)             |             | Kept (lbs)                 | Discarded (lbs)        |          | Caught (lbs) |              | Kept (lbs) | Discarded (lbs)         |          | Caught (lbs)   |                |  |  |
|                           |            | Estimated <sup>2</sup> | Reported   | Estimated                | Reported    |                            | Estimated <sup>2</sup> | Reported | Estimated    | Reported     |            | Estimated <sup>2</sup>  | Reported | Estimated      | Reported       |  |  |
|                           | (1)        | (2)                    | (3)        | (4)=(1)+(2)              | (5)=(1)+(3) | (6)                        | (7)                    | (8)      | (9)=(6)+(7)  | (10)=(6)+(8) | (11)       | (12)                    | (13)     | (14)=(11)+(12) | (15)=(11)+(13) |  |  |
| 5/1/2004 - 1/27/2005      | 277,784    | 19,664                 | 9,274      | 297,448                  | 287,058     | 870,654                    | 236,783                | 43,738   | 1,107,437    | 914,392      | 43,100     | 152                     | 213      | 43,252         | 43,313         |  |  |
| 2/3/2005                  | 3,825      | 78                     | 64         | 3,903                    | 3,889       | 0                          | 0                      | 0        | 0            | 0            | 0          | 0                       | 0        | (              | 0              |  |  |
| 2/10/2005                 | 100        | 2                      | 2          | 102                      | 102         | 0                          | 0                      | 0        | 0            | 0            | 205        | 0                       | 0        | 205            | 205            |  |  |
| 2/17/2005                 | 1,000      | 26                     | 5          | 1,026                    | 1,005       | 0                          | 0                      | 0        | 0            | 0            | 50         | 0                       | 0        | 50             | 50             |  |  |
| 2/24/2005                 | 0          | 0                      | 0          | 0                        | 0           | 0                          | 0                      | 0        | 0            | 0            | 0          | 0                       | 0        | (              | 0              |  |  |
| 3/3/2005                  | 0          | 0                      | 0          | 0                        | 0           | 0                          | 0                      | 0        | 0            | 0            | 0          | 0                       | 0        | (              | 0              |  |  |
| 3/10/2005                 | 0          | 0                      | 0          | 0                        | 0           | 0                          | 0                      | 0        | 0            | 0            | 0          | 0                       | 0        | (              | 0              |  |  |
| 3/17/2005                 | 95         | 8                      | 0          | 103                      |             | 0                          | 0                      | 0        | 0            | 0            | 0          | 0                       | 0        | (              | 0              |  |  |
| 3/24/2005                 | 22,675     | 39,120                 | 3,558      | 61,795                   |             | 0                          | 0                      | 0        | 0            | 0            | 0          | 0                       | 0        | (              | 0              |  |  |
| 3/31/2005                 | 73,290     | 96,781                 | 5,850      | 170,071                  | 79,140      | 0                          | 0                      | 0        | 0            | 0            | 0          | 0                       | 0        | (              | 0              |  |  |
| 4/7/2005                  | 63,970     | 37,271                 | 1,230      | 101,241                  | 65,200      |                            | 0                      | 0        | 0            | 0            | 7,610      | 0                       | 20       | 7,610          | 7,630          |  |  |
| 4/14/2005                 | 0          | 0                      | 0          | 0                        | 0           | 270                        |                        | 20       | 270          | 290          | 1,200      | 0                       | 0        | 1,200          | 1,200          |  |  |
| 4/21/2005                 | 0          | 0                      | 0          | 0                        | 0           | 10                         | 0                      | 0        | 10           | 10           | 0          | 0                       | 0        | (              | 0              |  |  |
| 4/28/2005                 | 0          | 0                      | 0          | 0                        | 0           | 0                          | 0                      | 0        | 0            | 0            | 0          | 0                       | 0        | (              | 0              |  |  |
| 5/5/2005                  | 0          | 0                      | 0          | 0                        | 0           | 0                          | 0                      | 0        | 0            | 0            | 0          | 0                       | 0        | (              | 0              |  |  |

| Recorded on Week<br>Ended | D                          | eclared to Y           | ellowtail S  | AP and Haddock | k SAP          | Total           |                        |              |                               |                              |                               |                              |                                |                                |  |
|---------------------------|----------------------------|------------------------|--------------|----------------|----------------|-----------------|------------------------|--------------|-------------------------------|------------------------------|-------------------------------|------------------------------|--------------------------------|--------------------------------|--|
|                           | Kept (lbs) Discarded (lbs) |                        | Caught (lbs) |                | Kept (lbs)     | Discarded (lbs) |                        | Caught (lbs) |                               | Cumulative Caught To Date    |                               |                              |                                |                                |  |
|                           |                            | Estimated <sup>2</sup> | Reported     | Estimated      | Reported       |                 | Estimated <sup>2</sup> | Reported     | With<br>Estimated<br>Discards | With<br>Reported<br>Discards | With<br>Estimated<br>Discards | With<br>Reported<br>Discards | With Estimated<br>Discards     | With Reported<br>Discards      |  |
|                           | (11)                       | (12)                   | (13)         | (14)=(11)+(12) | (15)=(11)+(13) | (1)             | (2)                    | (3)          | (4)=(1)+(2)                   | (5)=(1)+(3)                  | (lbs)                         | (lbs)                        | % of Quota<br>(11,243,577 lbs) | % of Quota<br>(11,243,577 lbs) |  |
| 5/1/2004 - 1/27/2005      | 0                          | 0                      | 0            | 0              | 0              | 1,191,538       | 256,598                | 53,225       | 1,448,136                     | 1,244,763                    | 1,448,136                     | 1,244,763                    | 13%                            | 11%                            |  |
| 2/3/2005                  | 0                          | 0                      | 0            | 0              | 0              | 3,825           | 78                     | 64           | 3,903                         | 3,889                        | 1,452,039                     | 1,248,652                    | 13%                            | 11%                            |  |
| 2/10/2005                 | 0                          | 0                      | 0            | 0              | 0              | 305             | 2                      | 2            | 307                           | 307                          | 1,452,346                     | 1,248,959                    | 13%                            | 11%                            |  |
| 2/17/2005                 | 0                          | 0                      | 0            | 0              | 0              | 1,050           | 26                     | 5            | 1,076                         | 1,055                        | 1,453,422                     | 1,250,014                    | 13%                            | 11%                            |  |
| 2/24/2005                 | 0                          | 0                      | 0            | 0              | 0              | 0               | 0                      | 0            | 0                             | 0                            | 1,453,422                     | 1,250,014                    | 13%                            | 11%                            |  |
| 3/3/2005                  | 0                          | 0                      | 0            | 0              | 0              | 0               | 0                      | 0            | 0                             | 0                            | 1,453,422                     | 1,250,014                    |                                | 11%                            |  |
| 3/10/2005                 | 0                          | 0                      | 0            | 0              | 0              | 0               | 0                      | 0            | 0                             | 0                            | 1,453,422                     | 1,250,014                    | 13%                            | 11%                            |  |
| 3/17/2005                 | 0                          | 0                      | 0            | 0              | 0              | 95              | 8                      | 0            | 103                           | 95                           | 1,453,525                     | 1,250,109                    | 13%                            | 11%                            |  |
| 3/24/2005                 | 0                          | 0                      | 0            | 0              | 0              | 22,675          | 39,120                 | 3,558        | 61,795                        | 26,233                       | 1,515,320                     | 1,276,342                    | 13%                            | 11%                            |  |
| 3/31/2005                 | 0                          | 0                      | 0            | 0              | 0              | 73,290          | 96,781                 | 5,850        | 170,071                       | 79,140                       | 1,685,392                     | 1,355,482                    | 15%                            | 12%                            |  |
| 4/7/2005                  |                            | 0                      | 0            | 0              | 0              | 71,580          | 37,271                 | 1,250        | 108,851                       | 72,830                       | 1,794,243                     | 1,428,312                    |                                | 13%                            |  |
| 4/14/2005                 |                            | 0                      | 0            | 0              | 0              | 1,470           | 0                      | 20           | 1,470                         | 1,490                        |                               | 1,429,802                    |                                | 13%                            |  |
| 4/21/2005                 | 0                          | 0                      | 0            | 0              | 0              | 10              | 0                      | 0            | 10                            | 10                           | 1,795,723                     | 1,429,812                    | 16%                            | 13%                            |  |
| 4/28/2005                 | 0                          | 0                      | 0            | 0              | 0              | 0               | 0                      | 0            | 0                             | 0                            | 1,795,723                     | 1,429,812                    | 16%                            | 13%                            |  |
| 5/5/2005                  | 0                          | 0                      | 0            | 0              | 0              | 0               | 0                      | 0            | 0                             | 0                            | 1,795,723                     | 1,429,812                    | 16%                            | 13%                            |  |

## **Eastern US/Canada Area Haddock Monitoring**