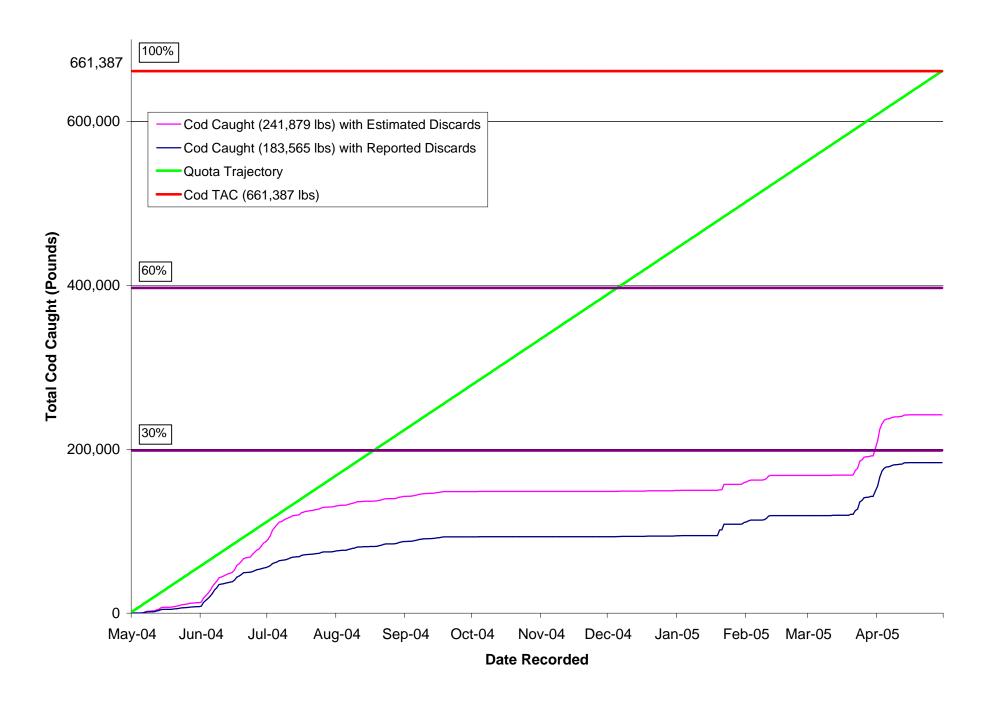

## Weekly Cod Catch in Eastern US/Canada Area, FY2004

| Recorded on Week<br>Ended |            | Eastern                | Area Declar | rations <sup>1</sup> |             |                   | Decla                  | red to Yellov | vtail SAP    |              | Declared to Haddock SAP |                        |          |                |                |  |
|---------------------------|------------|------------------------|-------------|----------------------|-------------|-------------------|------------------------|---------------|--------------|--------------|-------------------------|------------------------|----------|----------------|----------------|--|
|                           | Kept (lbs) | Discarded (lbs)        |             | Caught (lbs)         |             | Kept (lbs) Discar |                        | ed (lbs)      | Caught (lbs) |              | Kept (lbs)              | Discarded (lbs)        |          | Caught (lbs)   |                |  |
|                           |            | Estimated <sup>2</sup> | Reported    | Estimated            | Reported    |                   | Estimated <sup>2</sup> | Reported      | Estimated    | Reported     |                         | Estimated <sup>2</sup> | Reported | Estimated      | Reported       |  |
|                           | (1)        | (2)                    | (3)         | (4)=(1)+(2)          | (5)=(1)+(3) | (6)               | (7)                    | (8)           | (9)=(6)+(7)  | (10)=(6)+(8) | (11)                    | (12)                   | (13)     | (14)=(11)+(12) | (15)=(11)+(13) |  |
| 5/1/2004 - 1/27/2005      | 63,689     | 44,975                 | 7,458       | 108,664              | 71,147      | 22,952            | 24,042                 | 6,391         | 46,994       | 29,343       | 1,390                   | 16                     | 6,430    | 1,406          | 7,820          |  |
| 2/3/2005                  | 5,055      | 126                    | 85          | 5,181                | 5,140       | 0                 | 0                      | 0             | 0 0          |              | 0                       | 0                      | 0        | C              | 0              |  |
| 2/10/2005                 | 560        | 11                     | 0           | 571                  | 560         | 0                 | 0                      | 0             | 0 0          |              | 1,290                   | 0                      | 0        | 1,290          | 1,290          |  |
| 2/17/2005                 | 2,900      | 80                     | 0           | 2,980                | 2,900       | 0                 | 0                      | 0             | 0 0          |              | 800                     | 0                      | 0        | 800            | 800            |  |
| 2/24/2005                 | 0          | 0                      | 0           | 0                    | 0           | 0                 | 0                      | 0             | 0 0          |              | 0                       | 0                      | 0        | C              | 0              |  |
| 3/3/2005                  | 0          | 0                      | 0           | 0                    | 0           | 0                 | 0                      | 0             | 0 0          |              | 0                       | 0                      | 0        | C              | 0              |  |
| 3/10/2005                 | 0          | 0                      | 0           | 0                    | 0           | 0                 | 0                      | 0             | 0 0          |              | 0                       | 0                      | 0        | C              | 0              |  |
| 3/17/2005                 | 400        | 72                     | 0           | 472                  | 400         | 0                 | 0                      | 0             | 0 0          |              | 0                       | 0                      | 0        | C              | 0              |  |
| 3/24/2005                 | 13,566     | 3,472                  | 2,472       | 17,038               | 16,038      | 0                 | 0                      | 0             | 0 0          |              | 0                       | 0                      | 0        | C              | 0              |  |
| 3/31/2005                 | 11,017     | 4,440                  | 2,240       | 15,457               | 13,257      | 0                 | 0                      | 0             | 0 0          |              | 0                       | 0                      | 0        | C              | 0              |  |
| 4/7/2005                  | 21,950     | 11,874                 | 5,200       | 33,824               | 27,150      | 0                 | 0                      | 0             | 0 0          |              | 3,350                   | 0                      | 320      | 3,350          | 3,670          |  |
| 4/14/2005                 | 0          | 0                      | 0           | 0                    | 0           | 2,750             | 0                      | 0             | 2,750 2,75   |              | 900                     | 0                      | 200      | 900            | 1,100          |  |
| 4/21/2005                 | 0          | 0                      | 0           | 0                    | 0           | 200               | 0                      | 0             | 200 2        |              | 0                       | 0                      | 0        | C              | 0              |  |
| 4/28/2005                 | 0          | 0                      | 0           | 0                    | 0           | 0                 | 0                      | 0             | 0 0          |              | 0                       | 0                      | 0        | C              | 0              |  |
| 5/5/2005                  | 0          | 0                      | 0           | 0                    | 0           | 0                 | 0                      | 0             | 0 0          |              | 0                       | 0                      | 0        | C              | 0              |  |

|                           | Dec        | clared to Yello        | wtail SAP ar | nd Haddock S | SAP         | Total      |                        |          |                               |                              |                               |                              |                               |                             |  |
|---------------------------|------------|------------------------|--------------|--------------|-------------|------------|------------------------|----------|-------------------------------|------------------------------|-------------------------------|------------------------------|-------------------------------|-----------------------------|--|
| Recorded on Week<br>Ended | Kept (lbs) | Discarded (lbs)        |              | Caught (lbs) |             | Kept (lbs) | Discarded (lbs)        |          | Caught (lbs)                  |                              | Cumulative Caught To Date     |                              |                               |                             |  |
|                           |            | Estimated <sup>2</sup> | Reported     | Estimated    | Reported    |            | Estimated <sup>2</sup> | Reported | With<br>Estimated<br>Discards | With<br>Reported<br>Discards | With<br>Estimated<br>Discards | With<br>Reported<br>Discards | With<br>Estimated<br>Discards | With Reported<br>Discards   |  |
|                           | (1)        | (2)                    | (3)          | (4)=(1)+(2)  | (5)=(1)+(3) | (1)        | (2)                    | (3)      | (4)=(1)+(2)                   | (5)=(1)+(3)                  | (lbs)                         | (lbs)                        | % of Quota<br>(661,387 lbs)   | % of Quota<br>(661,387 lbs) |  |
| 5/1/2004 - 1/27/2005      | 0          | 0                      | 0            | 0            | 0           | 88,031     | 69,033                 | 20,279   | 157,064                       | 108,310                      | 157,064                       | 108,310                      | 24%                           |                             |  |
| 2/3/2005                  | 0          | 0                      | 0            | 0            | 0           | 5,055      | 126                    | 85       | 5,181                         | 5,140                        | 162,245                       | 113,450                      | 25%                           |                             |  |
| 2/10/2005                 | 0          | 0                      | 0            | 0            | 0           | 1,850      |                        |          | 1,861                         | 1,850                        | 164,106                       | 115,300                      | 25%                           |                             |  |
| 2/17/2005                 | 0          | 0                      | 0            | 0            | 0           | 3,700      | 80                     | 0        | 3,780                         | 3,700                        | 167,887                       | 119,000                      | 25%                           |                             |  |
| 2/24/2005                 | 0          | 0                      | 0            | 0            | 0           | 0          | 0                      | 0        | 0                             | 0                            | 167,887                       | 119,000                      | 25%                           |                             |  |
| 3/3/2005                  | 0          | 0                      | 0            | 0            | 0           | 0          | 0                      | 0        | 0                             | 0                            | 167,887                       | 119,000                      | 25%                           |                             |  |
| 3/10/2005                 | 0          | 0                      | 0            | 0            | 0           | 0          | 0                      |          | 0                             | 0                            | 167,887                       | 119,000                      | 25%                           |                             |  |
| 3/17/2005                 | 0          | 0                      | 0            | 0            | 0           | 400        | 72                     | 0        | 472                           | 400                          | 168,359                       | 119,400                      | 25%                           |                             |  |
| 3/24/2005                 | 0          | 0                      | 0            | 0            | 0           | 13,566     | 3,472                  |          | 17,038                        | 16,038                       | 185,397                       | 135,438                      | 28%                           |                             |  |
| 3/31/2005                 | 0          | 0                      | 0            | 0            | 0           | 11,017     | 4,440                  |          | 15,457                        | 13,257                       | 200,854                       | 148,695                      |                               |                             |  |
| 4/7/2005                  | 0          | 0                      | 0            | 0            | 0           | 25,300     | 11,874                 | -,       | 37,174                        | 30,820                       | 238,029                       | 179,515                      |                               |                             |  |
| 4/14/2005                 | 0          | 0                      | 0            | 0            | 0           | 3,650      |                        | 200      | 3,650                         | 3,850                        |                               | 183,365                      | 37%                           |                             |  |
| 4/21/2005                 | 0          | 0                      | 0            |              | 0           | 200        |                        |          | 200                           | 200                          | ,                             | 183,565                      | 37%                           |                             |  |
| 4/28/2005                 | 0          | 0                      | 0            |              | 0           | 0          | 0                      |          | 0                             | 0                            | 241,879                       | 183,565                      | 37%                           |                             |  |
| 5/5/2005                  | 0          | 0                      | 0            | 0            | 0           | 0          | 0                      | 0        | 0                             | 0                            | 241,879                       | 183,565                      | 37%                           | 28%                         |  |

## **Eastern US/Canada Area Cod Monitoring**