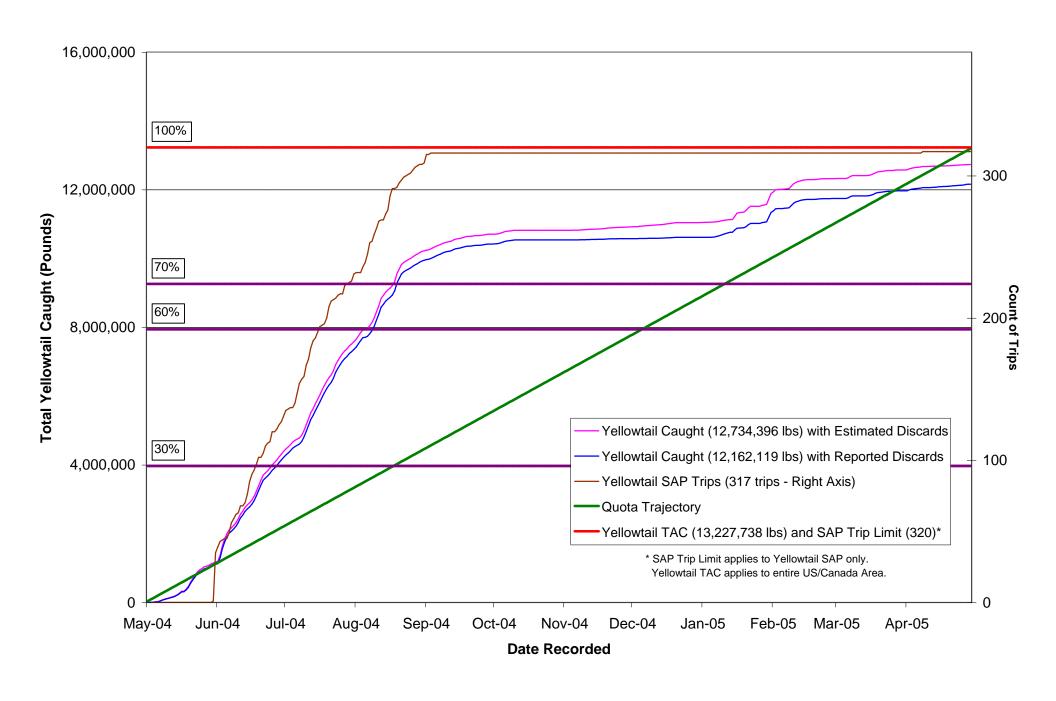

## Weekly Yellowtail Catch in US/Canada Area, FY2004

| Recorded on Week     |            | Easteri                | n Area Declar | ations <sup>1</sup> |             |            | Deci                   | lared to Yellov | vtail SAP    |              | Declared to Haddock SAP |                        |          |                |                |  |
|----------------------|------------|------------------------|---------------|---------------------|-------------|------------|------------------------|-----------------|--------------|--------------|-------------------------|------------------------|----------|----------------|----------------|--|
|                      | Kept (lbs) | Discarded (lbs)        |               | Caught (lbs)        |             | Kept (lbs) | Discarded (lbs)        |                 | Caught (lbs) |              | Kept (lbs)              | Discarded (lbs)        |          | Caught (lbs)   |                |  |
| Ended                |            | Estimated <sup>2</sup> | Reported      | Estimated           | Reported    |            | Estimated <sup>2</sup> | Reported        | Estimated    | Reported     |                         | Estimated <sup>2</sup> | Reported | Estimated      | Reported       |  |
|                      | (1)        | (2)                    | (3)           | (4)=(1)+(2)         | (5)=(1)+(3) | (6)        | (7)                    | (8)             | (9)=(6)+(7)  | (10)=(6)+(8) | (11)                    | (12)                   | (13)     | (14)=(11)+(12) | (15)=(11)+(13) |  |
| 5/1/2004 - 2/24/2005 | 552,210    | 5,880                  | 4,036         | 558,090             | 556,246     | 7,598,461  | 332,608                | 152,698         | 7,931,069    | 7,751,159    | 6,130                   | 0                      | 305      | 6,130          | 6,435          |  |
| 3/3/2005             | 0          | 0                      | 0             | 0                   | 0           | 0          | 0                      | 0               | 0            | 0            | 0                       | 0                      | 0        | 0              | 0              |  |
| 3/10/2005            | 0          | 0                      | 0             | 0                   | 0           | 0          | 0                      | 0               | 0            | 0            | 0                       | 0                      | 0        | 0              | 0              |  |
| 3/17/2005            | 10         | 0                      | 0             | 10                  | 10          | 0          | 0                      | 0               | 0            | 0            | 0                       | 0                      | 0        | 0              | 0              |  |
| 3/24/2005            | 405        | 4                      | 2             | 409                 | 407         | 0          | 0                      | 0               | 0            | 0            | 0                       | 0                      | 0        | 0              | 0              |  |
| 3/31/2005            | 535        | 10                     | 37            | 545                 | 572         | 0          | 0                      | 0               | 0            | 0            | 0                       | 0                      | 0        | 0              | 0              |  |
| 4/7/2005             | 3,258      | 46                     | 49            | 3,304               | 3,307       | 0          | 0                      | 0               | 0            | 0            | 230                     | 0                      | 0        | 230            | 230            |  |
| 4/14/2005            | 1,300      | 16                     | 20            | 1,316               | 1,320       | 0          | 0                      | 0               | 0            | 0            | 450                     | 0                      | 0        | 450            | 450            |  |
| 4/21/2005            | 0          | 0                      | 0             | 0                   | 0           | 0          | 0                      | 0               | 0            | 0            | 0                       | 0                      | 0        | 0              | 0              |  |
| 4/28/2005            | 0          | 3                      | 10            | 3                   | 10          | 0          | 0                      | 0               | 0            | 0            | 0                       | 0                      | 0        | 0              | 0              |  |
| 5/5/2005             | 0          | 0                      | 0             | 0                   | 0           | 0          | 0                      | 0               | 0            | 0            | 0                       | 0                      | 0        | 0              | 0              |  |

|                      | De         | clared to Yello            | owtail SAP ar | nd Haddock S | АР          |            | Dec                    | lared to Weste | ern Area     |             | Declared to Scallop Access Closed Area II |                        |          |              |              |  |
|----------------------|------------|----------------------------|---------------|--------------|-------------|------------|------------------------|----------------|--------------|-------------|-------------------------------------------|------------------------|----------|--------------|--------------|--|
| Recorded on Week     | Kept (lbs) | Kept (lbs) Discarded (lbs) |               | Caught (lbs) |             | Kept (lbs) | Discarded (lbs)        |                | Caught (lbs) |             | Kept (lbs)                                | Discarded (lbs)        |          | Caught (lbs) |              |  |
| Ended                |            | Estimated <sup>2</sup>     | Reported      | Estimated    | Reported    |            | Estimated <sup>2</sup> | Reported       | Estimated    | Reported    |                                           | Estimated <sup>2</sup> | Reported | Estimated    | Reported     |  |
|                      | (1)        | (2)                        | (3)           | (4)=(1)+(2)  | (5)=(1)+(3) | (1)        | (2)                    | (3)            | (4)=(1)+(2)  | (5)=(1)+(3) | (6)                                       | (7)                    | (8)      | (9)=(6)+(7)  | (10)=(6)+(8) |  |
| 5/1/2004 - 2/24/2005 | 0          | 0                          | 0             | 0            | 0           | 2,644,202  | 185,656                | 88,075         | 2,829,858    | 2,732,277   | 14,695                                    | 193,329                | 48,190   | 208,024      | 62,885       |  |
| 3/3/2005             | 0          | 0                          | 0             | 0            | 0           | 4,896      | 1,679                  | 25             | 6,575        | 4,921       | 0                                         | 0                      | 0        | 0            | 0            |  |
| 3/10/2005            | 0          | 0                          | 0             | 0            | 0           | 70,442     | 7,640                  | 1,219          | 78,082       | 71,661      | 0                                         | 0                      | 0        | 0            | 0            |  |
| 3/17/2005            | 0          | 0                          | 0             | 0            | 0           | 37,532     | 5,749                  | 1,111          | 43,281       | 38,643      | 0                                         | 0                      | 0        | 0            | 0            |  |
| 3/24/2005            | 0          | 0                          | 0             | 0            | 0           | 87,275     | 12,140                 | 1,481          | 99,415       | 88,756      | 0                                         | 0                      | 0        | 0            | 0            |  |
| 3/31/2005            | 0          | 0                          | 0             | 0            | 0           | 12,183     | 2,805                  | 1,005          | 14,988       | 13,188      | 0                                         | 0                      | 0        | 0            | 0            |  |
| 4/7/2005             | 0          | 0                          | 0             | 0            | 0           | 73,189     | 8,933                  | 1,834          | 82,122       | 75,023      | 0                                         | 0                      | 0        | 0            | 0            |  |
| 4/14/2005            | 0          | 0                          | 0             | 0            | 0           | 9,590      | 9,372                  | 16,180         | 18,962       | 25,770      | 0                                         | 0                      | 0        | 0            | 0            |  |
| 4/21/2005            | 0          | 0                          | 0             | 0            | 0           | 2,344      | 16,910                 | 30,206         | 19,254       | 32,550      | 0                                         | 0                      | 0        | 0            | 0            |  |
| 4/28/2005            | 0          | 0                          | 0             | 0            | 0           | 2,750      | 21,389                 | 40,803         | 24,139       | 43,553      | 0                                         | 0                      | 0        | 0            | 0            |  |
| 5/5/2005             | 0          | 0                          | 0             | 0            | 0           | 1,730      | 3,784                  | 3,905          | 5,514        | 5,635       | 0                                         | 0                      | 0        | 0            | 0            |  |

|                           | Declared to V | Vestern US/Ca          | anada Area U | nder B DAS P | ilot Program³ | Total      |                         |          |                            |                              |                               |                              |                             |                                |  |
|---------------------------|---------------|------------------------|--------------|--------------|---------------|------------|-------------------------|----------|----------------------------|------------------------------|-------------------------------|------------------------------|-----------------------------|--------------------------------|--|
|                           | Kept (lbs)    | Discarded (lbs)        |              | Caught (lbs) |               | Kept (lbs) | t (lbs) Discarded (lbs) |          | Caught (lbs)               |                              | Cumulative Caught To Date     |                              |                             |                                |  |
| Recorded on Week<br>Ended |               | Estimated <sup>2</sup> | Reported     | Estimated    | Reported      |            | Estimated <sup>2</sup>  | Reported | With Estimated<br>Discards | With<br>Reported<br>Discards | With<br>Estimated<br>Discards | With<br>Reported<br>Discards | With Estimated<br>Discards  | With Reported<br>Discards      |  |
|                           | (6)           | (7)                    | (8)          | (9)=(6)+(7)  | (10)=(6)+(8)  | (1)        | (2)                     | (3)      | (4)=(1)+(2)                | (5)=(1)+(3)                  | (lbs)                         | (lbs)                        | % of Quota (13,227,738 lbs) | % of Quota<br>(13,227,738 lbs) |  |
| 5/1/2004 - 2/24/2005      | 521,445       | 261,760                | 106,841      | 783,205      | 628,286       | 11,337,143 | 979,233                 | 400,145  | 12,316,376                 | 11,737,288                   | 12,316,376                    | 11,737,288                   | 93%                         | 89%                            |  |
| 3/3/2005                  | 0             | 1,046                  | 0            | 1,046        | 0             | 4,896      | 2,725                   | 25       | 7,621                      | 4,921                        | 12,323,998                    | 11,742,209                   | 93%                         | 89%                            |  |
| 3/10/2005                 | 5,020         | 1,454                  | 30           | 6,474        | 5,050         | 75,462     | 9,093                   | 1,249    | 84,555                     | 76,711                       | 12,408,553                    | 11,818,920                   | 94%                         | 89%                            |  |
| 3/17/2005                 |               | 347                    | 45           | 4,347        | 4,045         |            | 6,096                   | 1,156    |                            | 42,698                       | 12,456,192                    | 11,861,618                   |                             | 90%                            |  |
| 3/24/2005                 | 1,302         | 63                     | 30           | 1,365        | 1,332         | 88,982     | 12,208                  | 1,513    | 101,190                    | 90,495                       | 12,557,381                    | 11,952,113                   | 95%                         | 90%                            |  |
| 3/31/2005                 | 0             | 23                     | 0            | 23           | 0             | 12,718     | 2,838                   | 1,042    | 15,556                     | 13,760                       | 12,572,937                    | 11,965,873                   | 95%                         | 90%                            |  |
| 4/7/2005                  | 3,370         | 213                    | 13           | 3,583        | 3,383         | 80,047     | 9,192                   | 1,896    | 89,239                     | 81,943                       | 12,662,177                    | 12,047,816                   | 96%                         | 91%                            |  |
| 4/14/2005                 | 1,100         | 93                     | 0            | 1,193        | 1,100         | 12,440     | 9,481                   | 16,200   | 21,921                     | 28,640                       | 12,684,098                    | 12,076,456                   | 96%                         | 91%                            |  |
| 4/21/2005                 | 0             | 574                    | 3,610        | 574          | 3,610         | 2,344      | 17,483                  | 33,816   | 19,827                     | 36,160                       | 12,703,925                    | 12,112,616                   | 96%                         | 92%                            |  |
| 4/28/2005                 | 10            | 737                    | 295          | 747          | 305           | 2,760      | 22,130                  | 41,108   | 24,890                     | 43,868                       | 12,728,815                    | 12,156,484                   | 96%                         | 92%                            |  |
| 5/5/2005                  | 0             | 68                     | 0            | 68           | 0             | 1,730      | 3,851                   | 3,905    | 5,581                      | 5,635                        | 12,734,396                    | 12,162,119                   | 96%                         | 92%                            |  |

## **US/Canada Area Yellowtail Monitoring**