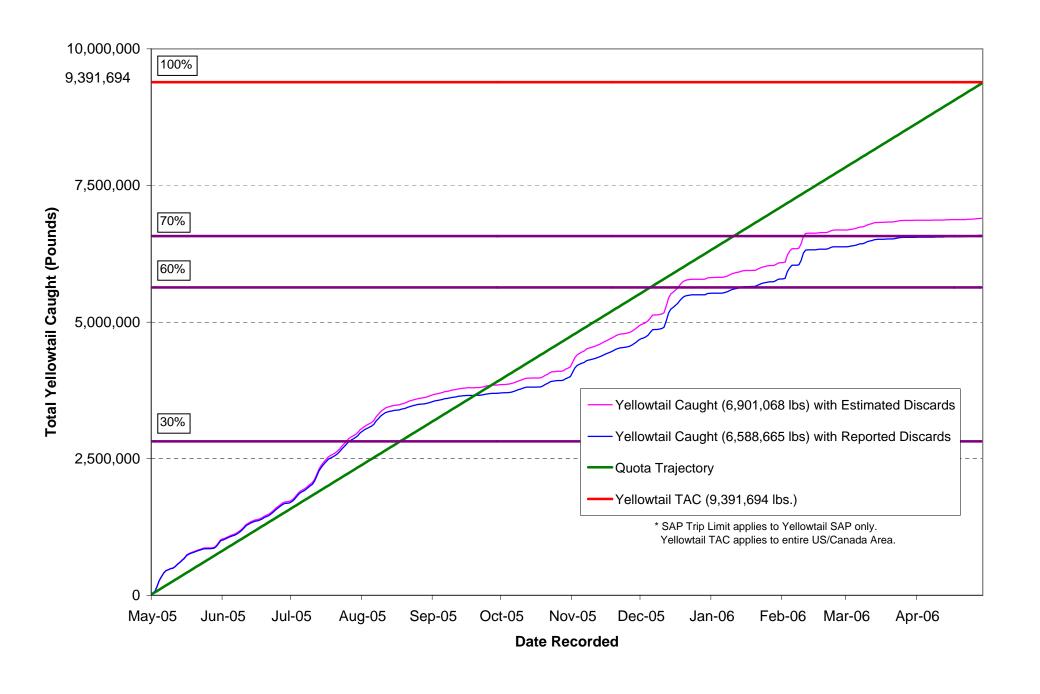

|                           | Declared to \ | Western US/Ca          | anada Area U | nder B DAS F | Pilot Program³ | Total      |                           |          |                            |                              |                               |                              |                               |                               |  |
|---------------------------|---------------|------------------------|--------------|--------------|----------------|------------|---------------------------|----------|----------------------------|------------------------------|-------------------------------|------------------------------|-------------------------------|-------------------------------|--|
|                           | Kept (lbs)    | Discarded (lbs)        |              | Caught (lbs) |                | Kept (lbs) | ept (lbs) Discarded (lbs) |          | Caught (lbs)               |                              | Cumulative Caught To Date     |                              |                               |                               |  |
| Recorded on Week<br>Ended |               | Estimated <sup>2</sup> | Reported     | Estimated    | Reported       |            | Estimated <sup>2</sup>    | Reported | With Estimated<br>Discards | With<br>Reported<br>Discards | With<br>Estimated<br>Discards | With<br>Reported<br>Discards | With Estimated<br>Discards    | With Reported<br>Discards     |  |
|                           | (6)           | (7)                    | (8)          | (9)=(6)+(7)  | (10)=(6)+(8)   | (1)        | (2)                       | (3)      | (4)=(1)+(2)                | (5)=(1)+(3)                  | (lbs)                         | (lbs)                        | % of Quota<br>(9,391,694 lbs) | % of Quota<br>(9,391,694 lbs) |  |
| 5/1/2005 - 3/9/2006       | 730,794       | 38,834                 | 14,274       | 769,628      | 745,068        | 6,296,949  | 460,208                   | 152,621  | 6,757,157                  | 6,449,570                    | 6,757,157                     | 6,449,570                    | 72%                           | 69%                           |  |
| 3/16/2006                 | 0             | 0                      | 0            | 0            | 0              | 65,190     | 2,472                     | 689      | 67,662                     | 65,879                       | 6,824,819                     | 6,515,449                    | 73%                           | 69%                           |  |
| 3/23/2006                 | 0             | 0                      | 0            | 0            | 0              | 20,351     | 793                       | 268      | 21,144                     | 20,619                       | 6,845,963                     | 6,536,068                    | 73%                           | 70%                           |  |
| 3/30/2006                 | 0             | 0                      | 0            | 0            | 0              | 14,718     | 963                       | 258      | 15,681                     | 14,976                       | 6,861,644                     | 6,551,044                    | 73%                           | 70%                           |  |
| 4/6/2006                  | 0             | 0                      | 0            | 0            | 0              | 2,992      | 195                       | 44       | 3,187                      | 3,036                        | 6,864,831                     | 6,554,080                    | 73%                           | 70%                           |  |
| 4/13/2006                 | 0             | 0                      | 0            | 0            | 0              | 4,059      | 259                       | 105      | 4,318                      | 4,164                        | 6,869,149                     | 6,558,244                    | 73%                           | 70%                           |  |
| 4/20/2006                 | 0             | 0                      | 0            | 0            | 0              | 5,238      | 336                       | 97       | 5,574                      | 5,335                        | 6,874,723                     | 6,563,579                    | 73%                           | 70%                           |  |
| 4/27/2006                 | 0             | 0                      | 0            | 0            | 0              | 17,814     | 1,136                     | 221      | 18,950                     | 18,035                       | 6,893,673                     | 6,581,614                    |                               | 70%                           |  |
| 5/1/2006                  | 0             | 0                      | 0            | 0            | 0              | 6,950      | 445                       | 101      | 7,395                      | 7,051                        | 6,901,068                     | 6,588,665                    | 73%                           | 70%                           |  |
| Total VMS⁴                | 730,794       | 38,834                 | 14,274       | 769,628      | 745,068        | 6,434,261  | 466,807                   | 154,404  | 6,901,068                  | 6,588,665                    |                               |                              |                               |                               |  |