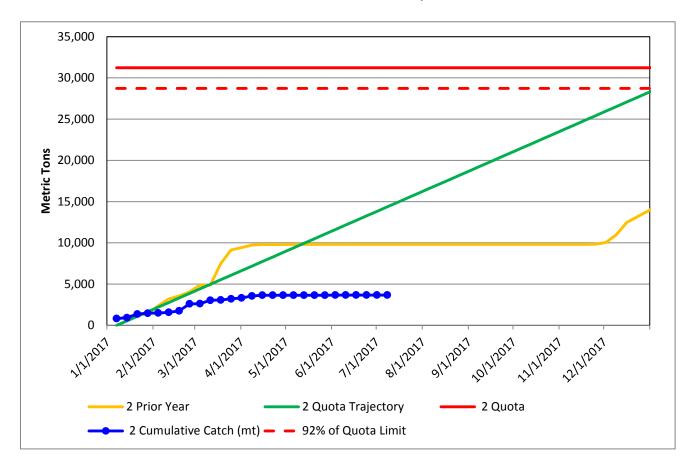

## **Atlantic Herring**

2017 Area 2 Quota Report

# Atlantic Herring Weekly Report

**Report Run on:** 7/6/2017

For data reported through: 7/5/2017

Quota period: 01/01/2017 to 12/31/2017

| Management<br>Area | Cumulative<br>Catch (mt) | Quota (mt)¹ | Percent of Quota <sup>2</sup> |
|--------------------|--------------------------|-------------|-------------------------------|
| 1A                 | 3,398                    | 30,820      | 11.0%                         |
| 1B                 | 1,136                    | 4,825       | 23.5%                         |
| 2                  | 3,682                    | 31,227      | 11.8%                         |
| 3                  | 8,625                    | 43,873      | 19.7%                         |
| Total              | 16,841                   | 101,656     | 16.6%                         |