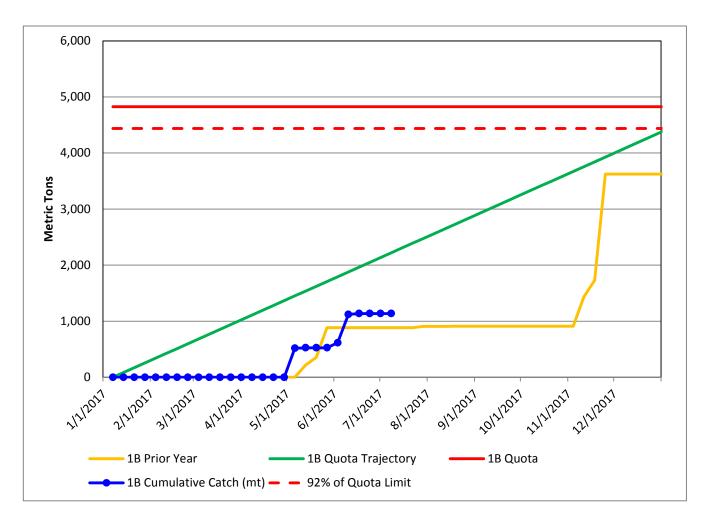

### **Atlantic Herring**

2017 Area 1B Quota Report

# Atlantic Herring Weekly Report

**Report Run on:** 7/6/2017

For data reported through: 7/5/2017

Quota period: 01/01/2017 to 12/31/2017

| Management<br>Area | Cumulative<br>Catch (mt) | Quota (mt)¹ | Percent of Quota <sup>2</sup> |
|--------------------|--------------------------|-------------|-------------------------------|
| 1A                 | 3,398                    | 30,820      | 11.0%                         |
| 1B                 | 1,136                    | 4,825       | 23.5%                         |
| 2                  | 3,682                    | 31,227      | 11.8%                         |
| 3                  | 8,625                    | 43,873      | 19.7%                         |
| Total              | 16,841                   | 101,656     | 16.6%                         |