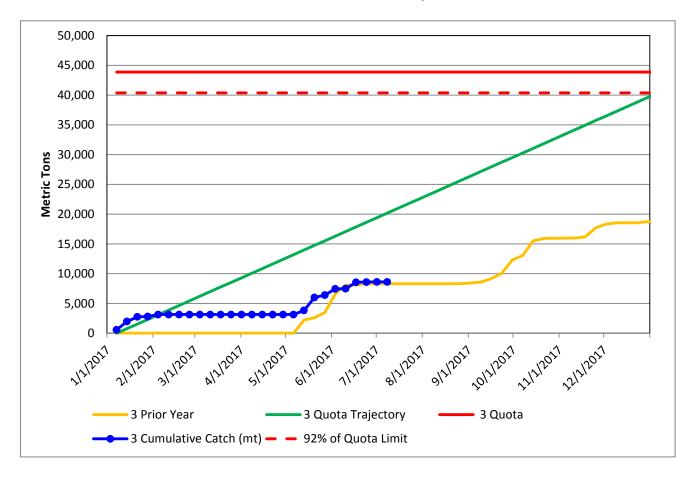

VMS, open access herring vessels report catch weekly via the IVR system, and all herring-permitted vessels submit VTRs weekly. Failure to submit reports has resulted in vessels being referred to the NOAA Office of Law Enforcement for investigation.

For questions regarding Atlantic herring management, please contact the Sustainable Fisheries Division at 978-281-9315. For guidance on the most recent notification and reporting requirements please <u>click here</u>.

<sup>&</sup>lt;sup>2</sup>Area 1A percent of quota includes current ME state only vessel herring landings



### **Atlantic Herring**

2017 Area 1A Quota Report





### **Atlantic Herring**

2017 Area 1B Quota Report





## **Atlantic Herring**

2017 Area 2 Quota Report





#### **Atlantic Herring**

2017 Area 3 Quota Report