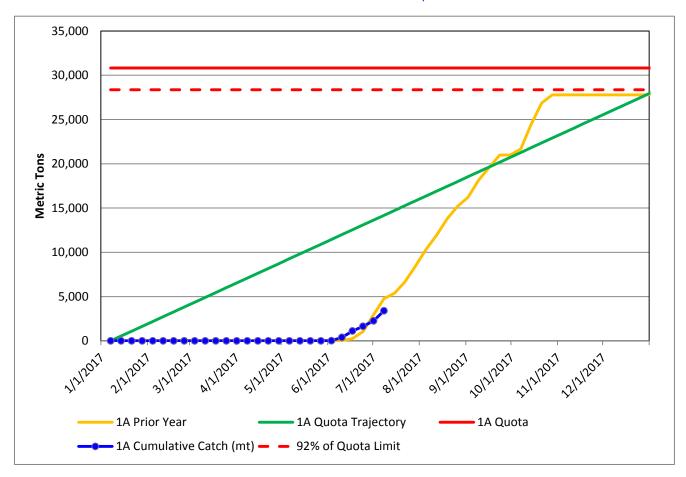

### **Atlantic Herring**

2017 Area 1A Quota Report

# Atlantic Herring Weekly Report

**Report Run on:** 7/6/2017

For data reported through: 7/5/2017

Quota period: 01/01/2017 to 12/31/2017

| Management<br>Area | Cumulative<br>Catch (mt) | Quota (mt)¹ | Percent of Quota <sup>2</sup> |
|--------------------|--------------------------|-------------|-------------------------------|
| 1A                 | 3,398                    | 30,820      | 11.0%                         |
| 1B                 | 1,136                    | 4,825       | 23.5%                         |
| 2                  | 3,682                    | 31,227      | 11.8%                         |
| 3                  | 8,625                    | 43,873      | 19.7%                         |
| Total              | 16,841                   | 101,656     | 16.6%                         |